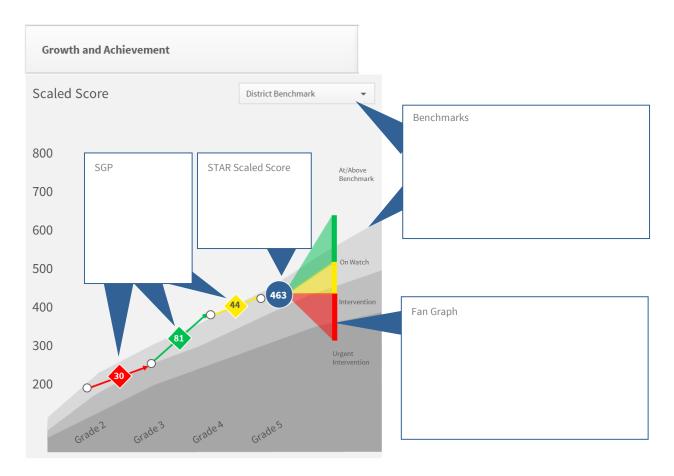

## Dashboard Reference Guide

Record information about data and information found on the Reading and Math Dashboards.

- 1. Where on the dashboard can you see if a student is meeting proficiency (achievement) expectations?
- 2. What are your expectations for proficiency (achievement)?
- 3. Are proficiency expectations the same for all students?
- 4. Where on the dashboard can you see if a student is meeting growth expectations?
- 5. What are your expectations for growth?
- 6. Are growth expectations the same for all students?
- 7. How can the predicted and projected growth trajectories be useful to you?