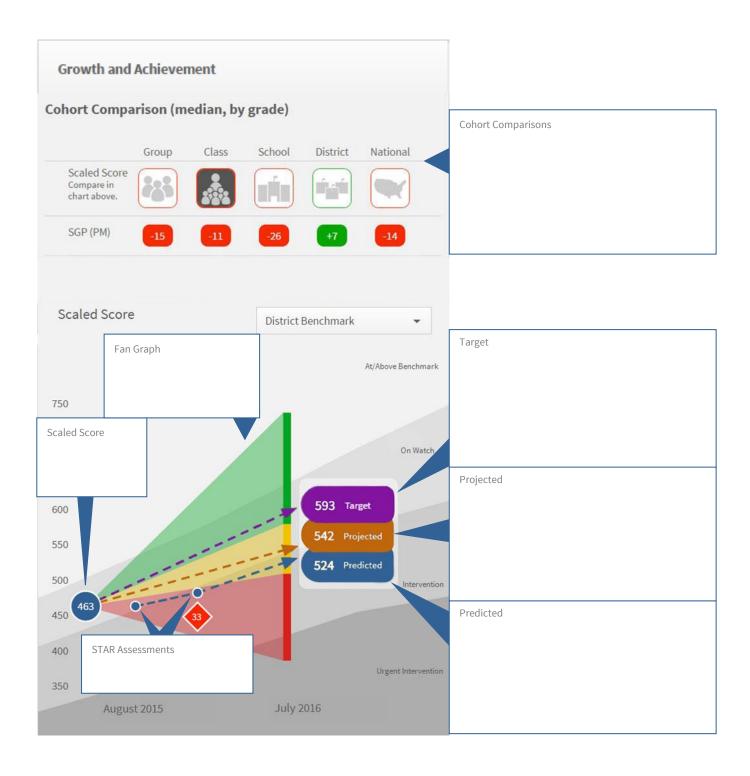

## Dashboard Reference Guide

Record information about data and information found on the Reading and Math Dashboards.

- 1. Where on the dashboard can you see if a student is meeting proficiency (achievement) expectations?
- 2. What are your expectations for proficiency (achievement)?
- 3. Are proficiency expectations the same for all students?
- 4. Where on the dashboard can you see if a student is meeting growth expectations?
- 5. What are your expectations for growth?
- 6. Are growth expectations the same for all students?
- 7. How can the predicted and projected growth trajectories be useful to you?