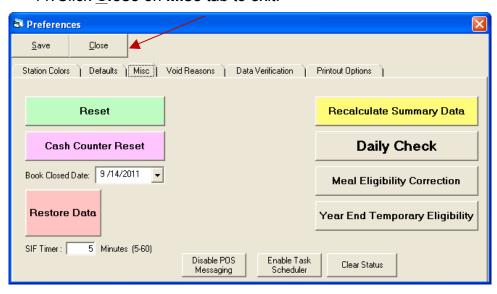

## To reset your summary tables:

- 1. Go to **Tools** on the NutriKids toolbar.
- 2. Click on Preferences.
- 3. The **Preferences** screen appears.

- 4. Click on Misc tab.
- 5. The **Misc** screen appears.

- 6. Click on the green **Reset** button.
- 7. A message appears asking if you want to continue.

8. Click Yes.

- 9. Reset process completed.
- 10. Click OK.

11. Click Close on Misc tab to exit.