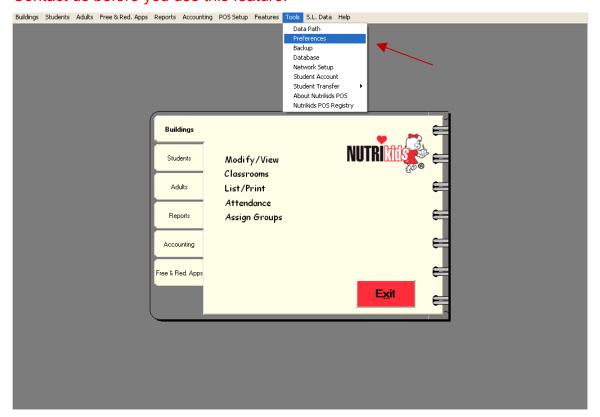

## To reset your summary tables:

- 1. Go to **Tools** on the NutriKids toolbar.
- 2. Click on Preferences.
- 3. The **Preferences** screen appears.

- 4. Click on Misc tab.
- 5. The **Misc** screen appears.