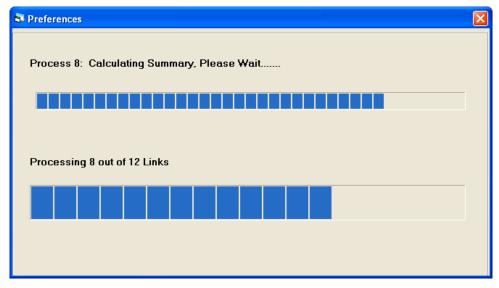

- 6. Click on the green **Reset** button.
- 7. A message appears asking if you want to continue.

8. Click Yes.

- 9. Reset process completed.
- 10. Click OK.

11. Click Close on Misc tab to exit.