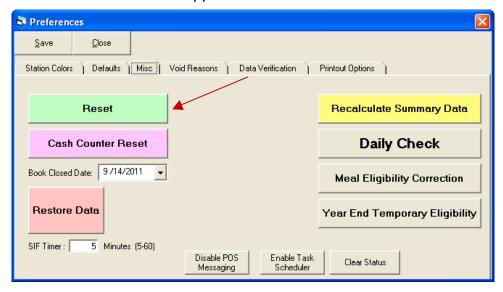

## To reset your summary tables:

- 1. Go to **Tools** on the NutriKids toolbar.
- 2. Click on Preferences.
- 3. The **Preferences** screen appears.

- 4. Click on Misc tab.
- 5. The **Misc** screen appears.

- 6. Click on the green **Reset** button.
- 7. A message appears asking if you want to continue.

8. Click Yes.

- 9. Reset process completed.
- 10. Click OK.

11. Click Close on Misc tab to exit.