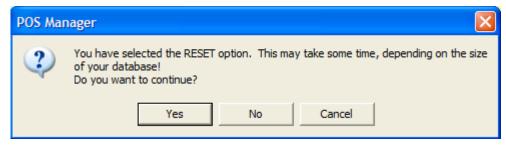

- 6. Click on the green **Reset** button.
- 7. A message appears asking if you want to continue.

8. Click Yes.

- 9. Reset process completed.
- 10. Click OK.

11. Click Close on Misc tab to exit.