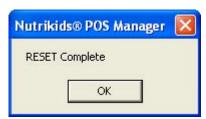

- 6. Click on the green **Reset** button.
- 7. A message appears asking if you want to continue.

8. Click Yes.

- 9. Reset process completed.
- 10. Click OK.

11. Click Close on Misc tab to exit.