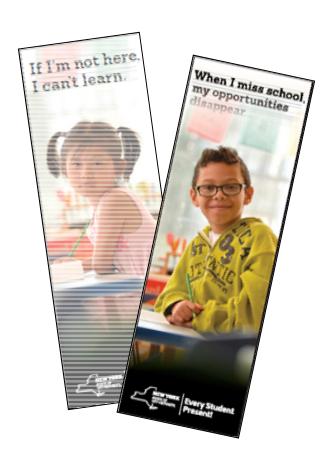

#### Positive Messages

- Focus on impact of absences
- Parent-tested
- Parent-approved

#### Missing school matters. You can help.

- · Get your child back to school after all breaks
- · Schedule appointments after school hours
- Help boost your child's confidence

Learn more at www.everystudentpresent.org/parents

#### http://everystudentpresent.org/resources.htm

- Posters
- Parent fliers
- 15 second PSA
- Code for web icon