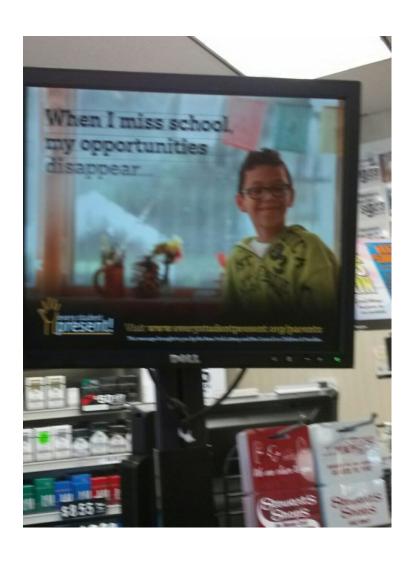

#### Positive Messages

- Focus on impact of absences
- Parent-tested
- Parent-approved

#### Missing school matters. You can help.

- · Get your child back to school after all breaks
- · Schedule appointments after school hours
- Help boost your child's confidence

Learn more at www.everystudentpresent.org/parents

#### http://everystudentpresent.org/resources.htm

- Posters
- Parent fliers
- 15 second PSA
- Code for web icon