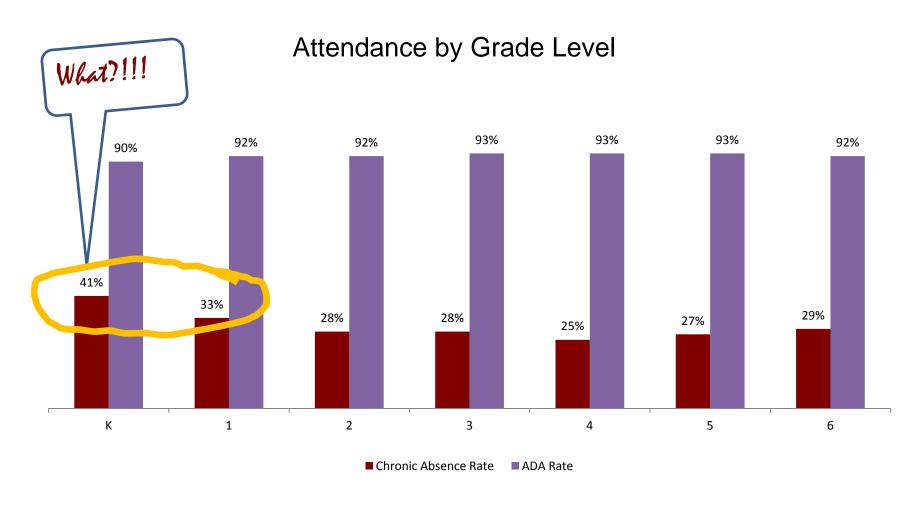

#### **Chronic Absence**

Portion of students repeatedly missing school (10%)

When is 93% a bad thing?

#### Chronic absence vs. ADA