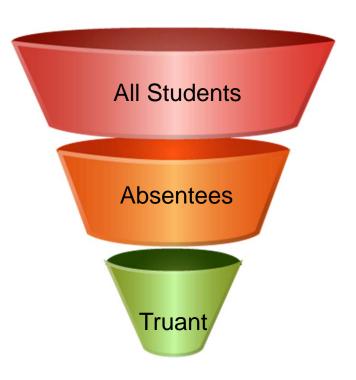

### What is chronic absence?

### Average Daily Attendance

Portion of students attending school

#### **Truancy**

Portion of students with unexcused absence

#### **Chronic Absence**

Portion of students repeatedly missing school (10%)

When is 93% a bad thing?

#### Chronic absence vs. ADA