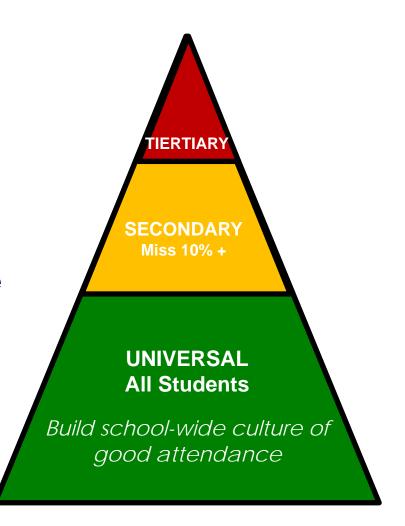

### What Can Be Done

Promote school prevention & reduction

Build a community culture to reduce it

School-based

### Tiered Approach

- Builds on what's already in place
- Fosters student and family engagement
- Elevates school climate
- Supports provided at the most useful level
- Promotes the **positive** 
   (e.g., problem-solving, skills development)

#### **Tiered Approach**

- Positive messages
- Motivational strategies
- Supports from school & community
- Guided, not driven, by data