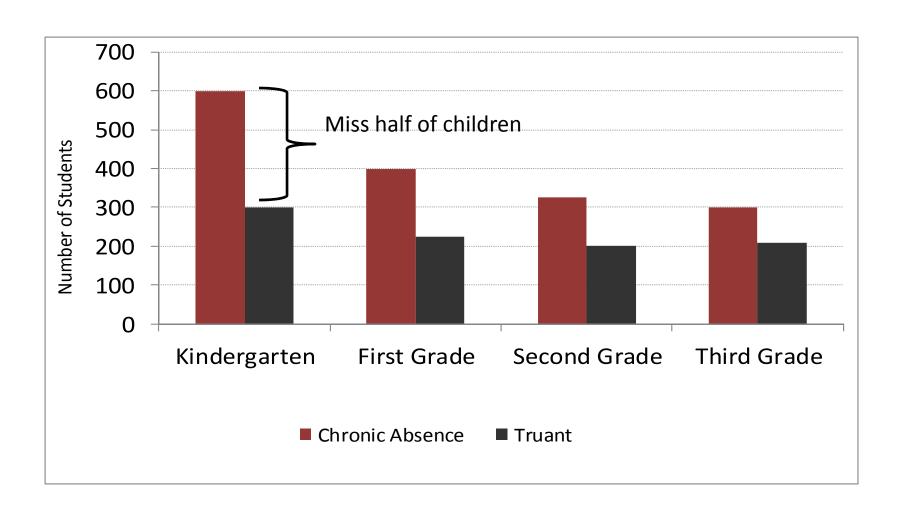

# Truancy = Missed Opportunities

- Too narrow; only unexcused absences
- Often in later grades
- Reduces opportunity for interventions
- Often triggers legal intervention

# Truancy Misses Students