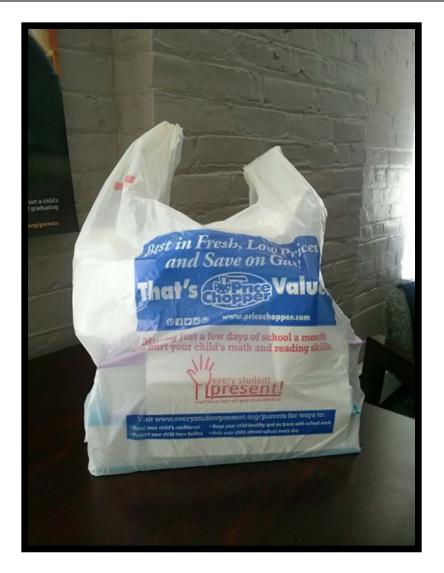

#### Positive Messages

- Focus on impact of absences
- Parent-tested
- Parent-approved

#### Missing school matters. You can help.

- · Get your child back to school after all breaks
- · Schedule appointments after school hours
- Help boost your child's confidence

Learn more at www.everystudentpresent.org/parents

#### http://everystudentpresent.org/resources.htm

- Posters
- Parent fliers
- 15 second PSA
- Code for web icon