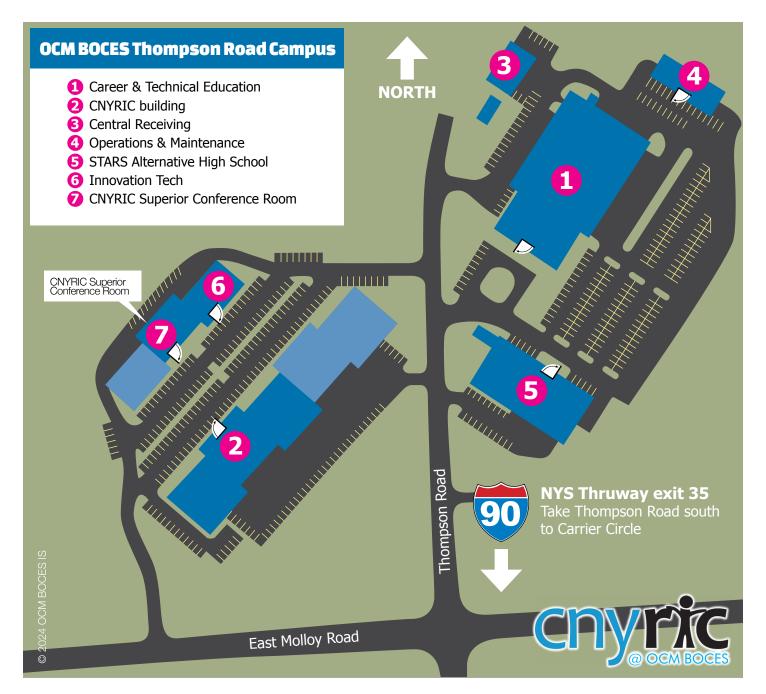

## From the NYS Thruway

- Take exit 35, bear right onto Thompson Road North.
- Follow Thompson Road North through two stoplights (second stoplight is Molloy Rd). Continue straight.
- Turn left into second driveway for CNYRIC or Innovation Tech (3 & 4) or turn right into the third driveway for STARS (6), Career & Tech (1) or Operations & Maintenance (5).

## From the South

- Take Route 81 North to Route 690 East to Exit 16N at Thompson Road North.
- Follow Thompson Road past Carrier Circle, through two stoplights (second stoplight is Molloy Rd). Continue straight.
- Turn left into second driveway for CNYRIC or Innovation Tech (3 & 4) or turn right into the third driveway for STARS (6), Career & Tech (1) or Operations & Maintenance (5).

## **From the North**

- Take Route 81 South to Route 481 South.
- Follow 481 South to Exit 8 at Northern Boulevard.
- Turn Right onto Northern Boulevard.
- Proceed on Northern Boulevard which bears to the right and becomes East Molloy Road.
- Turn right at second stoplight (Thompson Road).
- Turn left into second driveway for CNYRIC or Innovation Tech (3 & 4) or turn right into the third driveway for STARS (6), Career & Tech (1) or Operations & Maintenance (5).