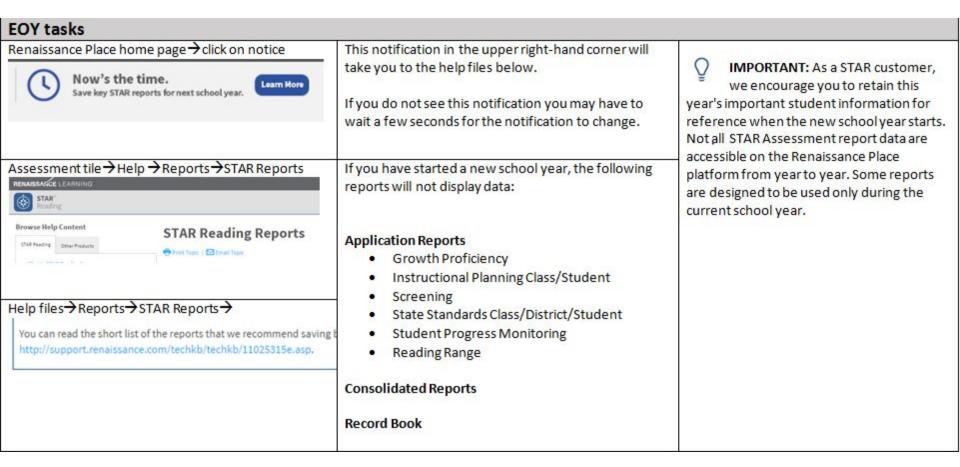

R    | NCE                   | IRL | EORF |
| 1 1.2 | 2       | 78%   | 82                      | Pretest                    | 192       | 2.0  | 23  | 34.3  | P                     | 50  |      |
|       |         |       | 14 of 18                |                            | Posttest  | 337  | 2.9 | 47    | 48.4                  | 2.6 | 91   |
|       |         |       |                         | Change                     | +145      | +0.9 | +24 | +14.1 |                       | +41 |      |

### **Dashboards**

 Using the dashboards to analyze growth and achievement

Key features



### **Dashboards**

- STAR District Dashboard
- Reading Dashboard
- Math Dashboard
- Summary Dashboard



## Dashboard

#### Math Dashboard





## Dashboard



## Dashboard



## **End-of-Year Tasks**



## Summer School Info



# Getting Ready for 2016-2017



# Additional Resources from Renaissance

- Learnalytics
- Blog
  - ESSA overview
  - Title I funds

# What are other districts doing?

- How is your district communicating STAR results to parents?
- What are your benchmark or goal considerations in your district?
- What reports are you using in your district to inform instruction & RTI Team?

# We Value Your Input!

Please take the time before you leave today to complete a brief survey on what you would like us to discuss in the STAR User Group for next school year.



Thank you and have a wonderful summer!