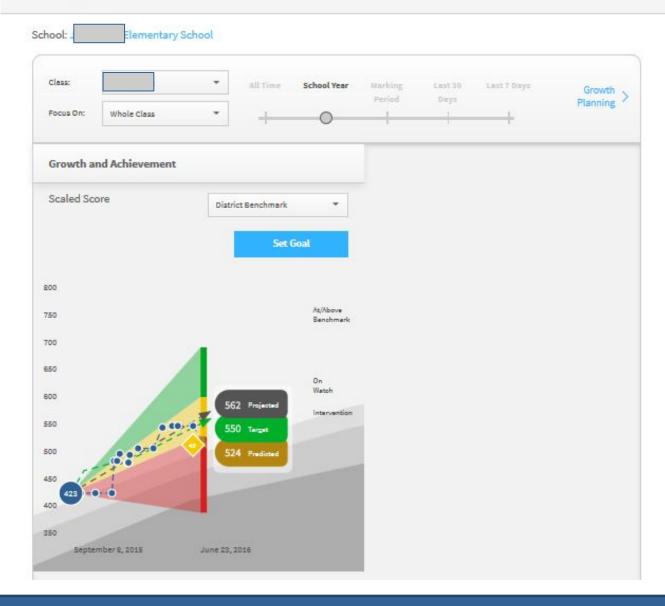

# **Growth Report**

### Growth Report Printed Monday, June 6, 2016 8:04:10 AM

Page 3 of 58

School: 1

Elementary School

School Year: 9/8/2015 - 6/24/2016 School Year: 9/8/2015 - 6/24/2016

#### Class: I

#### Growth Expectations: 30 SGP

| Class | Teacher | Grade | SGP | Test Date                | ss                                                                                                      | GE                                                                                                                               | PR                                                                                                                                                                     | NCE                                                                                                                                                                                       | IRL                                                                                                                                                                                                                                     | EORF                                                                                                                                                                                                |  |
|-------|---------|-------|-----|--------------------------|---------------------------------------------------------------------------------------------------------|----------------------------------------------------------------------------------------------------------------------------------|------------------------------------------------------------------------------------------------------------------------------------------------------------------------|-------------------------------------------------------------------------------------------------------------------------------------------------------------------------------------------|-----------------------------------------------------------------------------------------------------------------------------------------------------------------------------------------------------------------------------------------|-----------------------------------------------------------------------------------------------------------------------------------------------------------------------------------------------------|--|
| r     | f       | 2     | 94  | 10/01/2015<br>05/20/2016 | 81<br>328                                                                                               | 1.2                                                                                                                              | 4<br>50                                                                                                                                                                | 13.1<br>50.0                                                                                                                                                                              | PP<br>2.8                                                                                                                                                                                                                               | 23<br>86                                                                                                                                                                                            |  |
|       |         |       |     | Change                   | +247                                                                                                    | +1.6                                                                                                                             | +48                                                                                                                                                                    | +36.9                                                                                                                                                                                     |                                                                                                                                                                                                                                         | +63                                                                                                                                                                                                 |  |
| 2     |         | 2     | 93  | 10/01/2015               | 397                                                                                                     | 3.4                                                                                                                              | 88                                                                                                                                                                     | 72.8                                                                                                                                                                                      | 3.4                                                                                                                                                                                                                                     | 105                                                                                                                                                                                                 |  |
|       |         |       |     | 05/20/2016               | 607                                                                                                     | 5.5                                                                                                                              | 95                                                                                                                                                                     | 84.6                                                                                                                                                                                      | 4.9                                                                                                                                                                                                                                     | 175                                                                                                                                                                                                 |  |
|       |         |       |     | Change                   | +210                                                                                                    | +2.1                                                                                                                             | +9                                                                                                                                                                     | +11.8                                                                                                                                                                                     | +1.5                                                                                                                                                                                                                                    | +70                                                                                                                                                                                                 |  |
|       |         | 2     | 92  | 10/01/2015*              | 68                                                                                                      | 1.0                                                                                                                              | 1                                                                                                                                                                      | 1.0                                                                                                                                                                                       | PP                                                                                                                                                                                                                                      | 14                                                                                                                                                                                                  |  |
|       |         |       |     | 05/16/2018               | 281                                                                                                     | 2.5                                                                                                                              | 37                                                                                                                                                                     | 43.0                                                                                                                                                                                      | 2.3                                                                                                                                                                                                                                     | 73                                                                                                                                                                                                  |  |
|       |         |       |     | Change                   | +213                                                                                                    | +1.5                                                                                                                             | +36                                                                                                                                                                    | +42.0                                                                                                                                                                                     |                                                                                                                                                                                                                                         | +59                                                                                                                                                                                                 |  |
|       | L       |       |     |                          | 2 94 10/01/2015 05/20/2018 Change  2 93 10/01/2015 05/20/2018 Change  2 92 10/01/2015 05/16/2016 Change | 2 94 10/01/2015 81 05/20/2018 328 Change +247  2 93 10/01/2015 397 05/20/2018 607 Change +210  2 92 10/01/2015 68 05/16/2016 281 | T 2 94 10/01/2015 81 1.2 05/20/2018 328 2.8 Change +247 +1.8   2 93 10/01/2015 397 3.4 05/20/2018 607 5.5 Change +210 +2.1   2 92 10/01/2016 68 1.0 05/18/2016 281 2.5 | 2 94 10/01/2015 81 1.2 4 05/20/2016 328 2.8 50 Change +247 +1.6 +46  2 93 10/01/2015 397 3.4 88 05/20/2016 607 5.5 95 Change +210 +2.1 +9  2 92 10/01/2016 68 1.0 1 05/16/2016 281 2.5 37 | T 1 1 2 94 10/01/2015 81 1.2 4 13.1 05/20/2016 328 2.8 50 50.0 Change +247 +1.6 +46 +30.9 1 2 93 10/01/2015 397 3.4 98 72.8 05/20/2016 607 5.5 95 84.6 Change +210 +2.1 +9 +11.8 1.0 05/16/2016 68 1.0 1 1.0 05/16/2016 281 2.5 37 43.0 | P 1 2 94 10/01/2015 81 1.2 4 13.1 PP 05/20/2016 328 2.8 50 50.0 2.8 Change +247 +1.6 +46 +36.9 -  2 93 10/01/2015 397 3.4 88 72.8 3.4 05/20/2016 607 5.5 95 84.6 4.9 Change +210 +2.1 +9 +11.8 +1.5 |  |

#### Summary

#### Growth Expectations: 30 SGP

|       |         | (1    | \$GP<br>(18 of 18 Stud  | SGP<br>(18 of 18 Students) |           |      |     |       | ge Scores<br>tudents) |     |      |
|-------|---------|-------|-------------------------|----------------------------|-----------|------|-----|-------|-----------------------|-----|------|
|       | Teacher | Grade | <b>Met Expectations</b> | Median                     | Test Date | SS   | GE  | PR    | NCE                   | IRL | EORF |
| 1 1.2 | 2       | 78%   | 82                      | Pretest                    | 192       | 2.0  | 23  | 34.3  | P                     | 50  |      |
|       |         |       | 14 of 18                |                            | Posttest  | 337  | 2.9 | 47    | 48.4                  | 2.6 | 91   |
|       |         |       |                         | Change                     | +145      | +0.9 | +24 | +14.1 |                       | +41 |      |