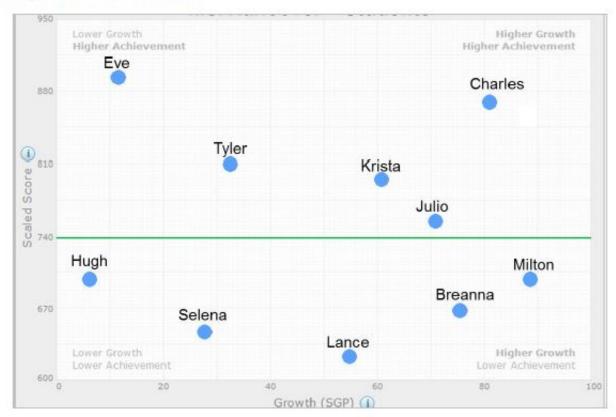

# Growth Reports Growth Proficiency Chart

# Growth Proficiency Chart Discussion

#### Discussing Student Growth