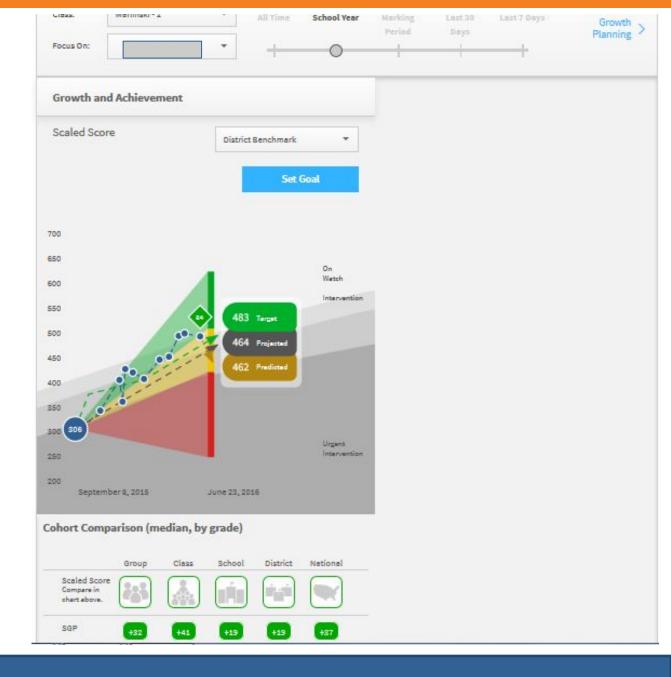

### **Dashboards**

 Using the dashboards to analyze growth and achievement

Key features

### **Dashboards**

- STAR District Dashboard
- Reading Dashboard
- Math Dashboard
- Summary Dashboard

## Dashboard

#### Math Dashboard