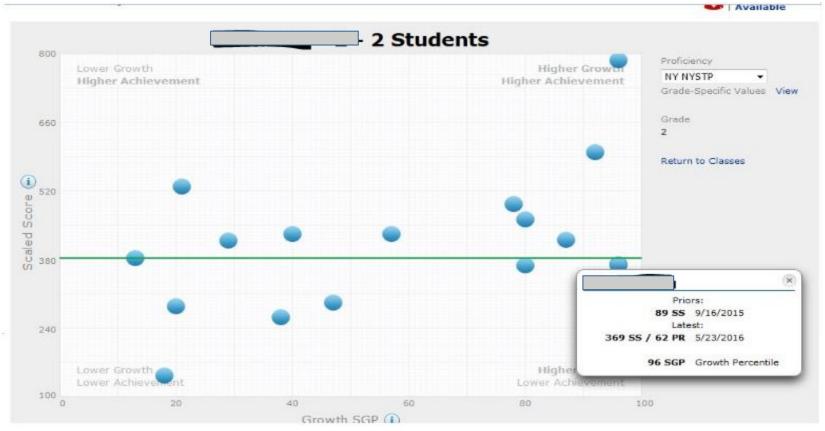

# Growth Reports Growth Proficiency Chart

# Growth Proficiency Chart Discussion

#### Discussing Student Growth