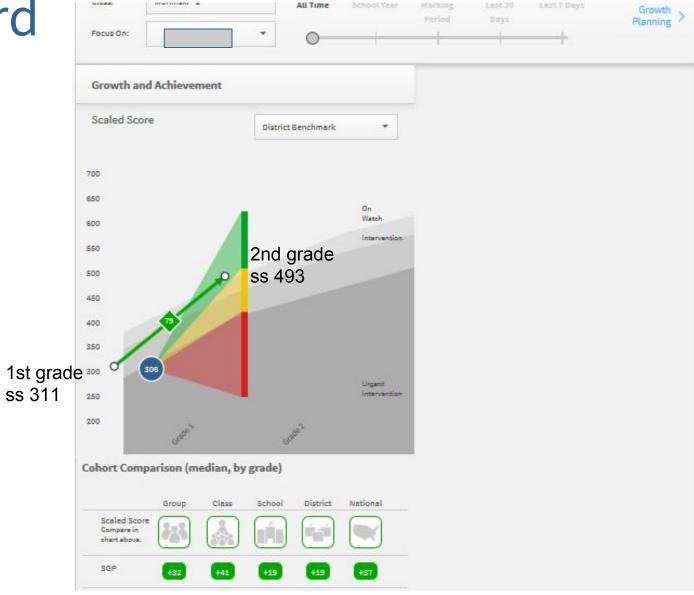

### **Dashboards**

 Using the dashboards to analyze growth and achievement

Key features

### **Dashboards**

- STAR District Dashboard
- Reading Dashboard
- Math Dashboard
- Summary Dashboard

## Dashboard

#### Math Dashboard